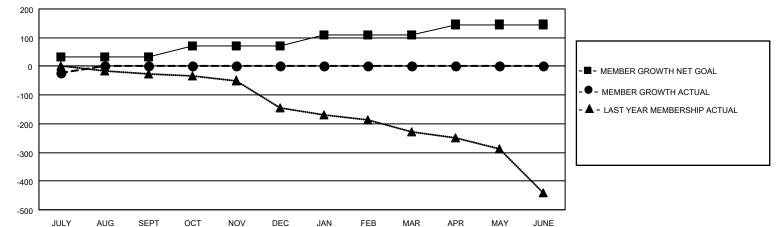

## GAT MONTHLY MEMBERSHIP PROGRESS REPORT

**Multiple District 31** 

LOCATION: NORTH CAROLINA

Results as of: 7/31/2020

| Clubs                 |               |           |               | Members               |                        |                         |                                                    |
|-----------------------|---------------|-----------|---------------|-----------------------|------------------------|-------------------------|----------------------------------------------------|
| RESULTS FOR 2020-2021 |               |           |               | RESULTS FOR 2020-2021 |                        |                         |                                                    |
| QUARTER               | NEW CLUB GOAL | NEW CLUBS | DROPPED CLUBS | QUARTER MEM           | BER GROWTH NET<br>GOAL | MEMBER GROWTH<br>ACTUAL | DROPPED<br>MEMBERS ACTUAL<br>(including transfers) |
| JULY/AUG/SEPT         | 1             | 0         | 2             | JULY/AUG/SEPT         | 32                     | 25                      | 45                                                 |
| OCT/NOV/DEC           | 1             | 0         | 0             | OCT/NOV/DEC           | 40                     | 0                       | 0                                                  |
| JAN/FEB/MAR           | 2             | 0         | 0             | JAN/FEB/MAR           | 38                     | 0                       | 0                                                  |
| APR/MAY/JUNE          | 2             | 0         | 0             | APR/MAY/JUNE          | 36                     | 0                       | 0                                                  |