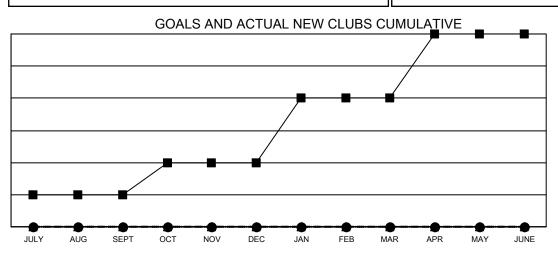

## GAT MONTHLY MEMBERSHIP PROGRESS REPORT

**Multiple District 31** 

LOCATION: NORTH CAROLINA

Results as of: 7/31/2020

| Clubs                 |               |           |               | Members               |                        |                         |                                                    |
|-----------------------|---------------|-----------|---------------|-----------------------|------------------------|-------------------------|----------------------------------------------------|
| RESULTS FOR 2020-2021 |               |           |               | RESULTS FOR 2020-2021 |                        |                         |                                                    |
| QUARTER               | NEW CLUB GOAL | NEW CLUBS | DROPPED CLUBS | QUARTER MEM           | BER GROWTH NET<br>GOAL | MEMBER GROWTH<br>ACTUAL | DROPPED<br>MEMBERS ACTUAL<br>(including transfers) |
| JULY/AUG/SEPT         | 1             | 0         | 2             | JULY/AUG/SEPT         | 32                     | 25                      | 45                                                 |
| OCT/NOV/DEC           | 1             | 0         | 0             | OCT/NOV/DEC           | 40                     | 0                       | 0                                                  |
| JAN/FEB/MAR           | 2             | 0         | 0             | JAN/FEB/MAR           | 38                     | 0                       | 0                                                  |
| APR/MAY/JUNE          | 2             | 0         | 0             | APR/MAY/JUNE          | 36                     | 0                       | 0                                                  |